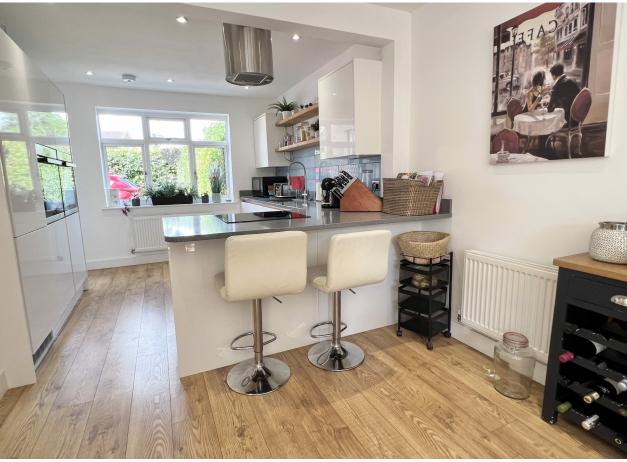

Particular and notable features include firstly the properties superb presentation, the refitted kitchen is most attractive and opens into the dining / family room, then leading out to the garden through bi fold doors. The property offers four bedrooms with a large family bathroom with a shower and an en-suite to the main bedroom.