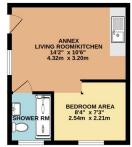

Four bedrooms • En-suite • Family bathroom

Detached Annex • Driveway parking • Garden • Summer house

Particular and notable features include firstly the properties superb presentation, the refitted kitchen is most attractive and opens into the dining / family room, then leading out to the garden through bi fold doors. The property offers four bedrooms with a large family bathroom with a shower and an en-suite to the main bedroom.