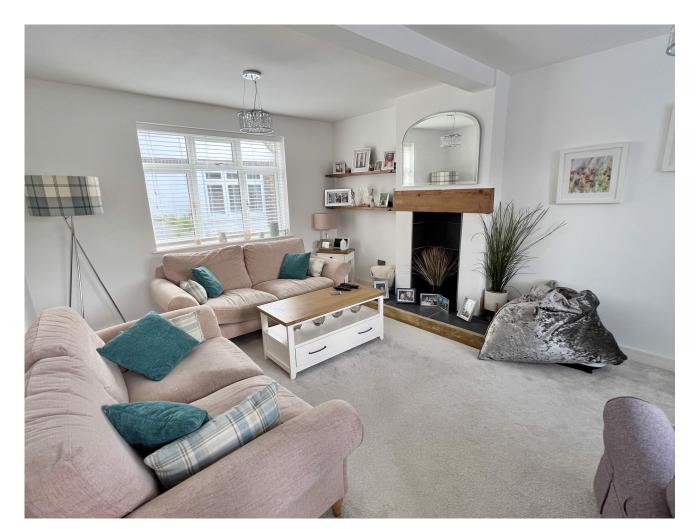

PROPERTY FEATURES

A superbly presented, spacious, four bedroom, semi-detached home with a separate detached annex close to town

Sitting Room • Refitted kitchen • Dining / Family room • Utility / cloakroom

Particular and notable features include firstly the properties superb presentation, the refitted kitchen is most attractive and opens into the dining / family room, then leading out to the garden through bi fold doors. The property offers four bedrooms with a large family bathroom with a shower and an en-suite to the main bedroom.