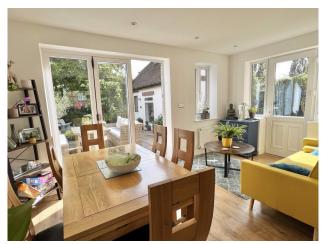

Particular and notable features include firstly the properties superb presentation, the refitted kitchen is most attractive and opens into the dining / family room, then leading out to the garden through bi fold doors. The property offers four bedrooms with a large family bathroom with a shower and an en-suite to the main bedroom.