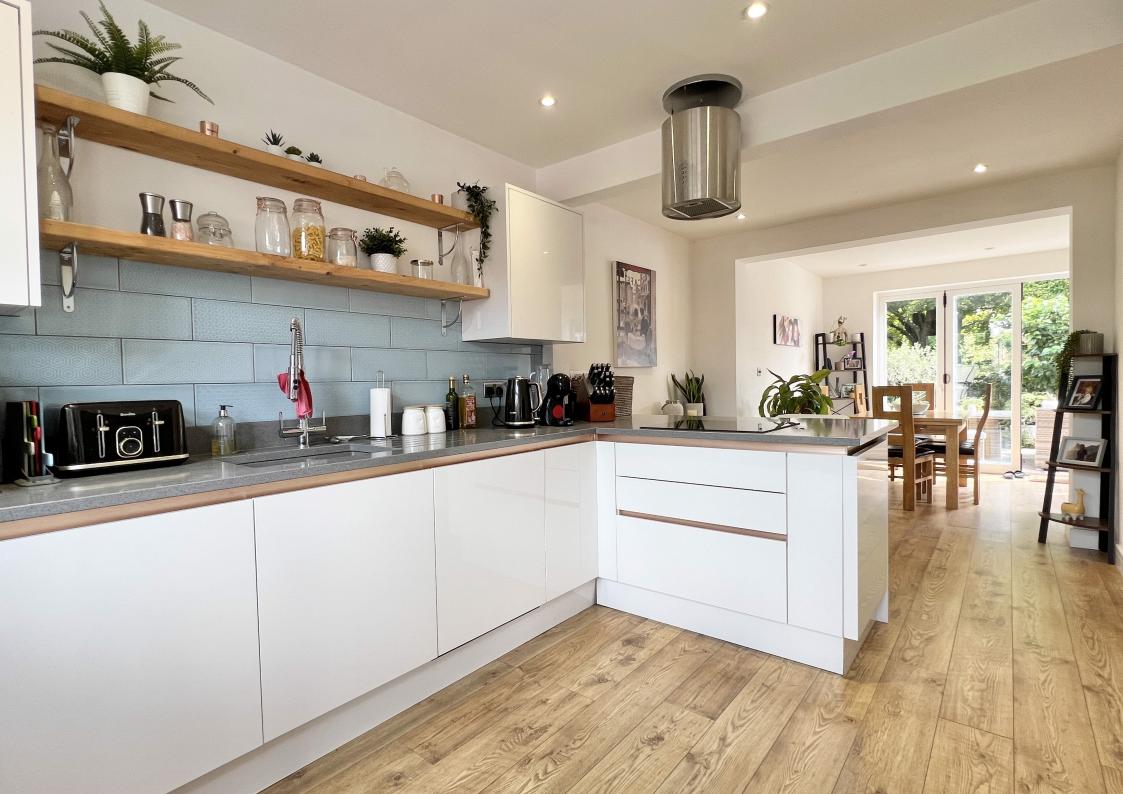

PROPERTY FEATURES

A superbly presented, spacious, four bedroom, semi-detached home with a separate detached annex close to town

Sitting Room • Refitted kitchen • Dining / Family room • Utility / cloakroom

Particular and notable features include firstly the properties superb presentation, the refitted kitchen is most attractive and opens into the dining / family room, then leading out to the garden through bi fold doors. The property offers four bedrooms with a large family bathroom with a shower and an en-suite to the main bedroom.