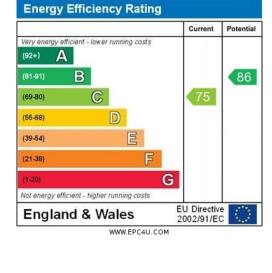

## LOCAL AUTHORITY AND SERVICES

Winchester City Council

Council tax band C

Mains drainage, electricity and water. Gas central heating.

VIEWINGS By appointment through Weller Patrick. Tel: 01489 893555

Particulars amended 5th October 2023