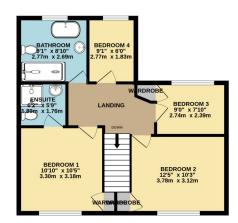

Four bedrooms • En-suite • Family bathroom

Detached Annex • Driveway parking • Garden • Summer house

Particular and notable features include firstly the properties superb presentation, the refitted kitchen is most attractive and opens into the dining / family room, then leading out to the garden through bi fold doors. The property offers four bedrooms with a large family bathroom with a shower and an en-suite to the main bedroom.