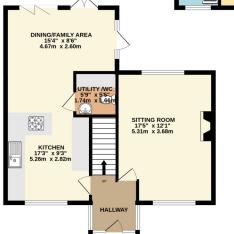

PROPERTY FEATURES

A superbly presented, spacious, four bedroom, semi-detached home with a separate detached annex close to town

Sitting Room • Refitted kitchen • Dining / Family room • Utility / cloakroom

Particular and notable features include firstly the properties superb presentation, the refitted kitchen is most attractive and opens into the dining / family room, then leading out to the garden through bi fold doors. The property offers four bedrooms with a large family bathroom with a shower and an en-suite to the main bedroom.